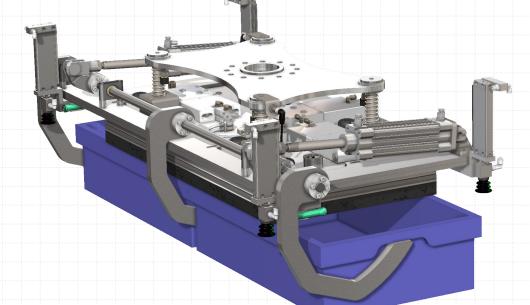

## Single Tray Handling

Gripper for filling rays with the vacuum head and then mechanical arms to lift the trays to another location or pallet. Arms can either grip the trays on the inside or outside.

Multiple Tray Handling