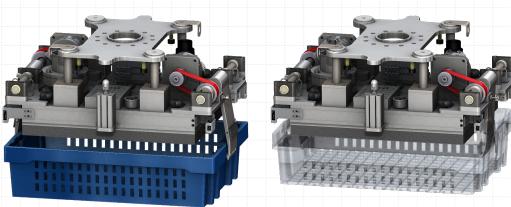

## Single Tray Handling

Gripper for filling rays with the vacuum head and then mechanical arms to lift the trays to another location or pallet. Arms can either grip the trays on the inside or outside.

Multiple Tray Handling